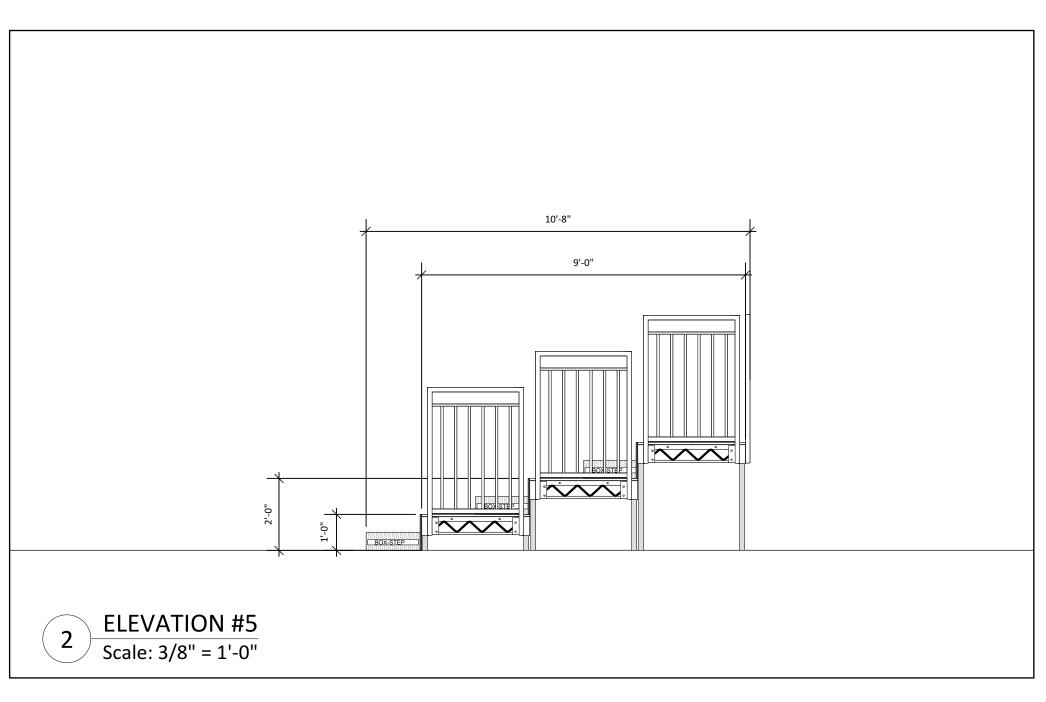

STEELDECK NY

141 BANKER STREET BROOKLYN,NY 11222

SOHO REPERTORY THEATRE 46 WALKER STREET, NEW YORK, NY 10013 **Drawing Title** AUDIENCE RISERS

**LAYOUT #5** 

04.07.2021 04.14.2021-rev1

S-004.00

'STEELDECK®' TRUSS: 1 1/2" X 3/4" 16GA. TUBE + 3/4" X 3/4" 14 GA. TUBE W/ BENT 5/16" SOLID ROD WEB TRUSSING W/ CORNER POSTS WITH COMPRESSION