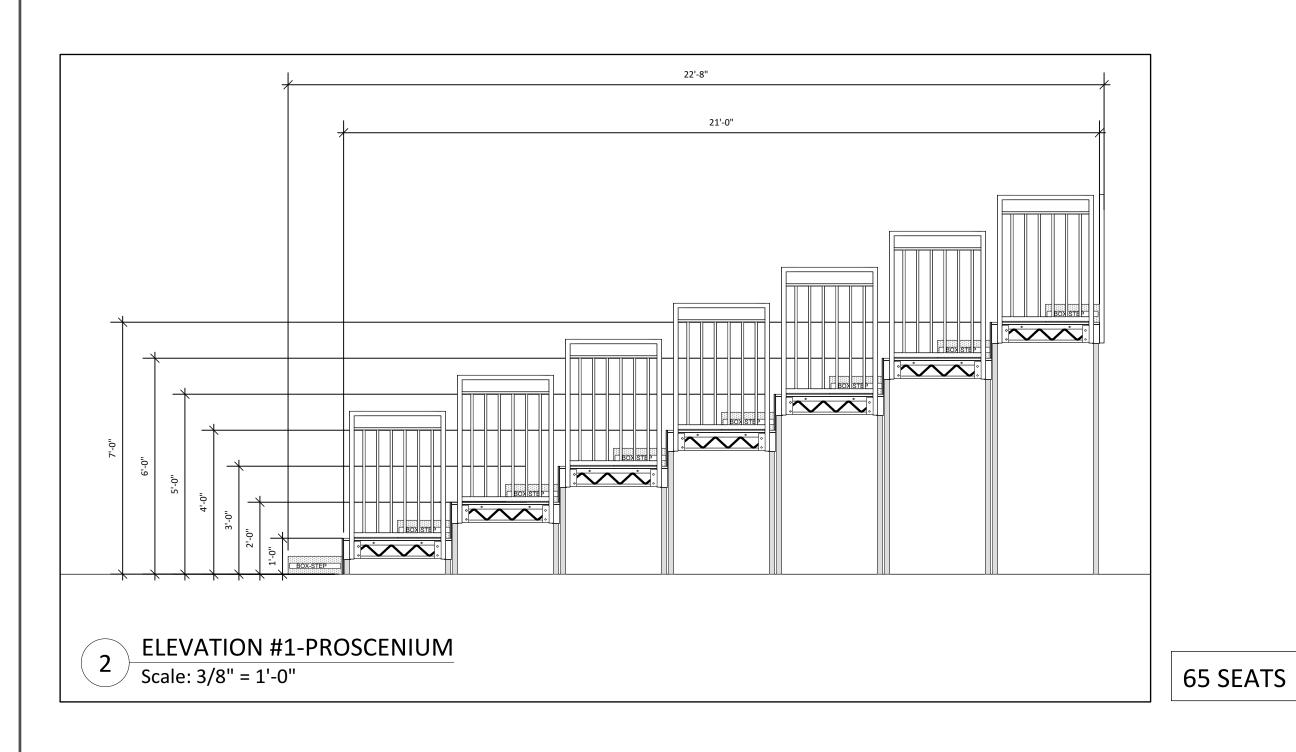

65 SEATS

AUDIENCE RISERS

Date/Revision # 04.07.2021 04.14.2021-rev1

**AND RESUBMIT** 

**SIGNATURE:** 

FOR APPROVAL

**APPROVED AS IS: NO REVISIONS** 

TO EXPEDITE THE REVISION