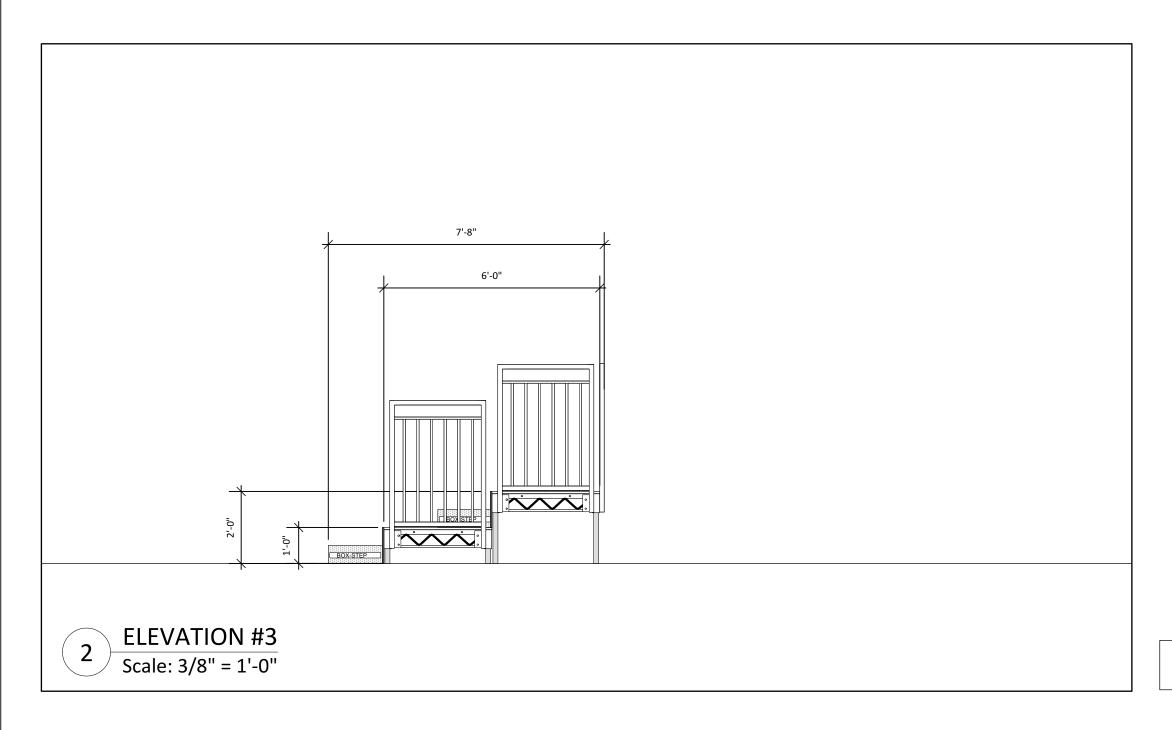

1 LAYOUT #4 Scale: 3/8" = 1'-0"

APPROVED AS IS: NO REVISIONS

NOT APPROVED: REVISE PER MARKUPS AND RESUBMIT

TO EXPEDITE THE REVISION PROCESS PLEASE MARK UP AND RETURN THESE PRINTS

SIGNATURE: DATE:

MANUFACTURE WILL NOT COMMENCE UNTIL SIGNED APPROVAL DRAWINGS ARE RECEIVED FROM CLIENT

STEELDECK NY

141 BANKER STREET

BROOKLYN,NY 11222

SOHO REPERTORY THEATRE

46 WALKER STREET, NEW YORK, NY 10013

AUDIENCE RISERS

LAYOUT #4

**Drawing Title** 

Date/Revision # 04.07.2021

04.14.2021-rev1

S-003.00

66 SEATS