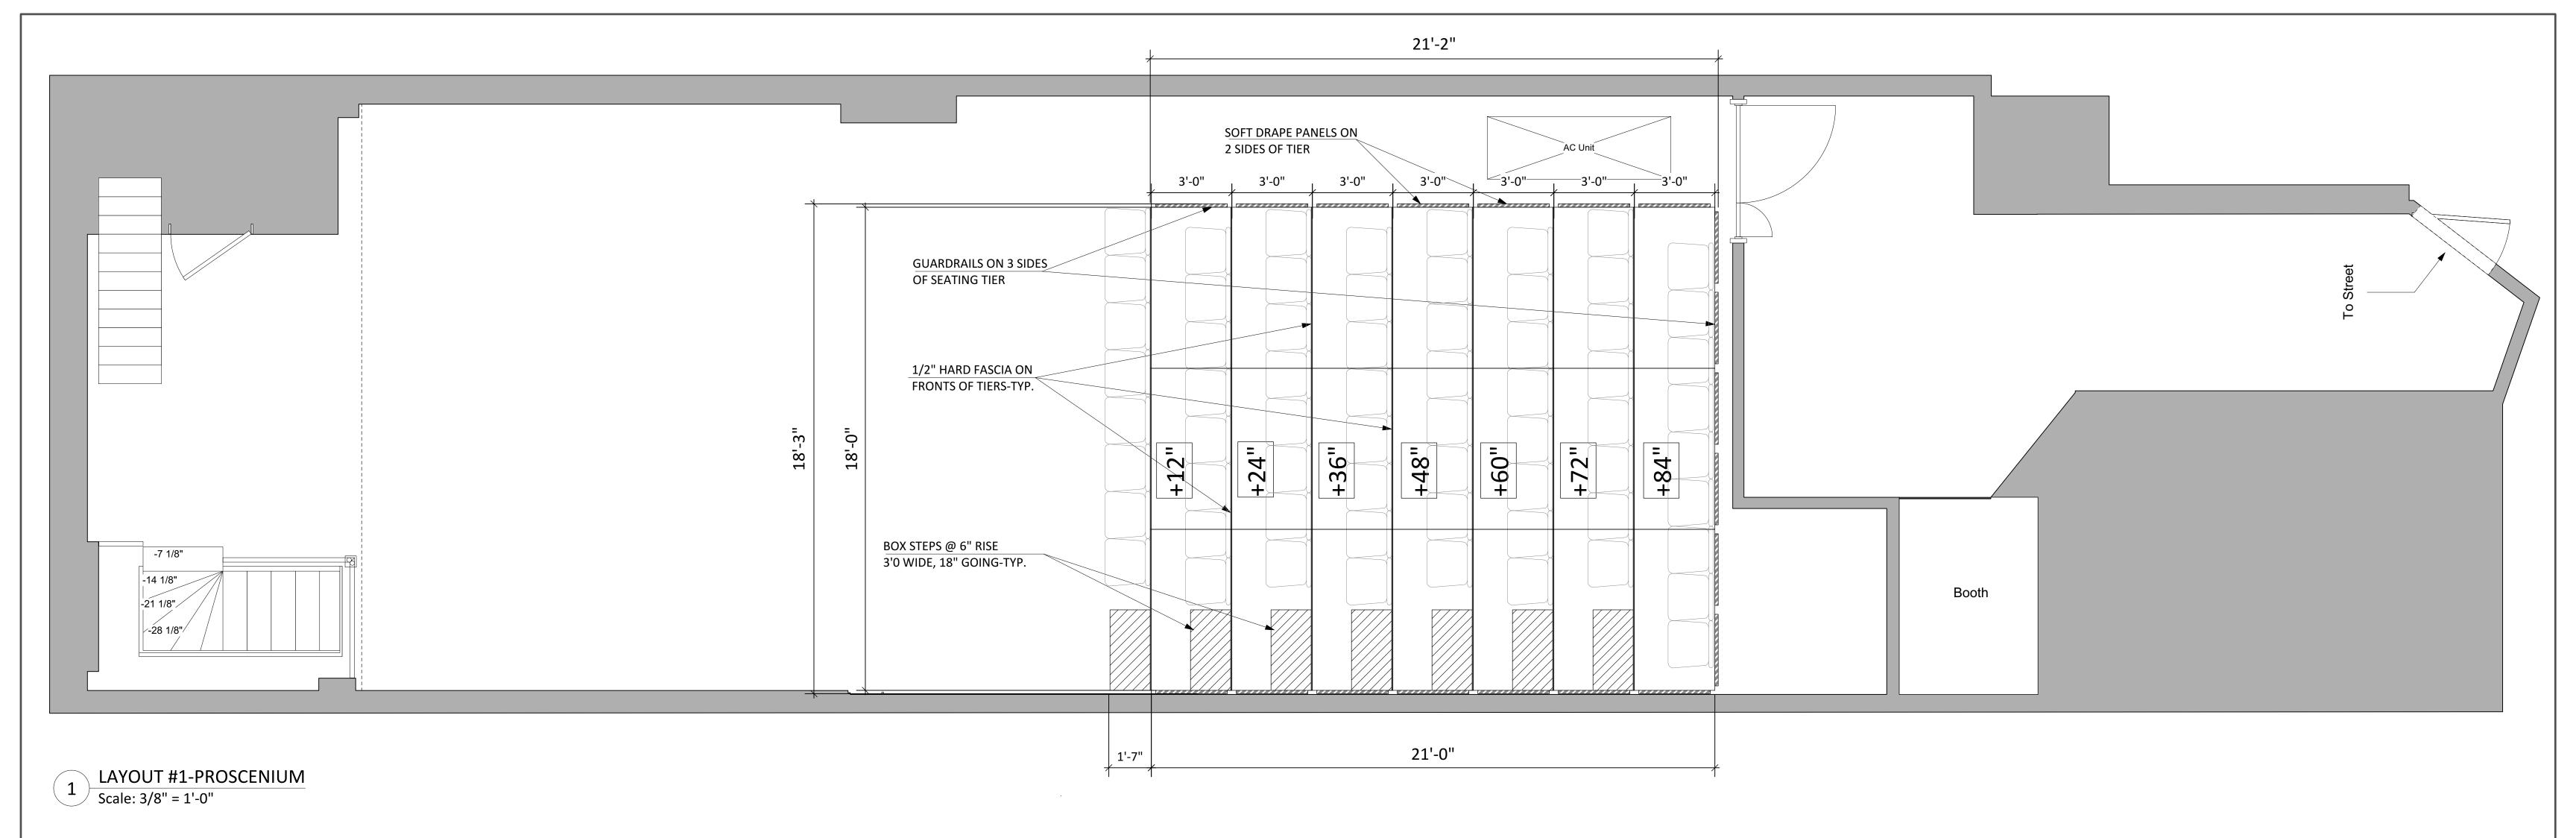

STEELDECK NY

SOHO REPERTORY THEATRE 141 BANKER STREET 46 WALKER STREET, NEW YORK, NY 10013 BROOKLYN,NY 11222

**AUDIENCE RISERS PROSCENIUM LAYOUT** 

**Drawing Title** 

Date/Revision # Drawing No. 04.07.2021 S-001.00 04.14.2021-rev1