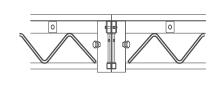

3/4" BIRCH FACED PLYWOOD, TRAETED WITH INSPECTA-SHIELD PLUS, SCREWED TO STEEL SUBSTRUCTURE, W/ 1/4" CLOSED CELL FR FOAM WITH ACCOUSTIC INSULATION PROPERTIES **CONFORMING TO ASTM E84** 

"STEELDECK" PLATFORM TO PLATFORM CONNECTION M10 X 60MM HEX HEAD **NUT AND BOLT** 

2 TYPICAL "STEELDECK" PLATFORM CONNECTION
Scale: 1/2" = 1'-0"

STEELDECK NY 141 BANKER STREET

BROOKLYN,NY 11222

SOHO REPERTORY THEATRE 46 WALKER STREET, NEW YORK, NY 10013 Drawing Title AUDIENCE RISERS **DETAIL** 