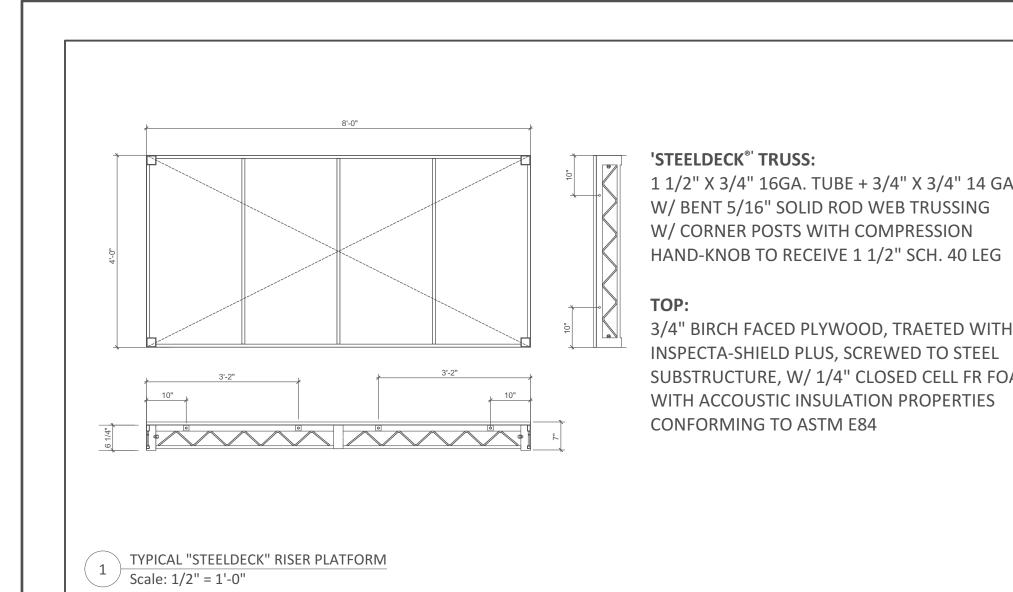

STEELDECK NY

141 BANKER STREET BROOKLYN,NY 11222

SOHO REPERTORY THEATRE 46 WALKER STREET, NEW YORK, NY 10013 **Drawing Title** AUDIENCE RISERS

**LAYOUT #5** 

04.07.2021 04.14.2021-rev1

S-004.00

'STEELDECK®' TRUSS: 1 1/2" X 3/4" 16GA. TUBE + 3/4" X 3/4" 14 GA. TUBE W/ BENT 5/16" SOLID ROD WEB TRUSSING W/ CORNER POSTS WITH COMPRESSION

3/4" BIRCH FACED PLYWOOD, TRAETED WITH INSPECTA-SHIELD PLUS, SCREWED TO STEEL SUBSTRUCTURE, W/ 1/4" CLOSED CELL FR FOAM WITH ACCOUSTIC INSULATION PROPERTIES **CONFORMING TO ASTM E84** 

"STEELDECK" PLATFORM TO PLATFORM CONNECTION M10 X 60MM HEX HEAD **NUT AND BOLT** 