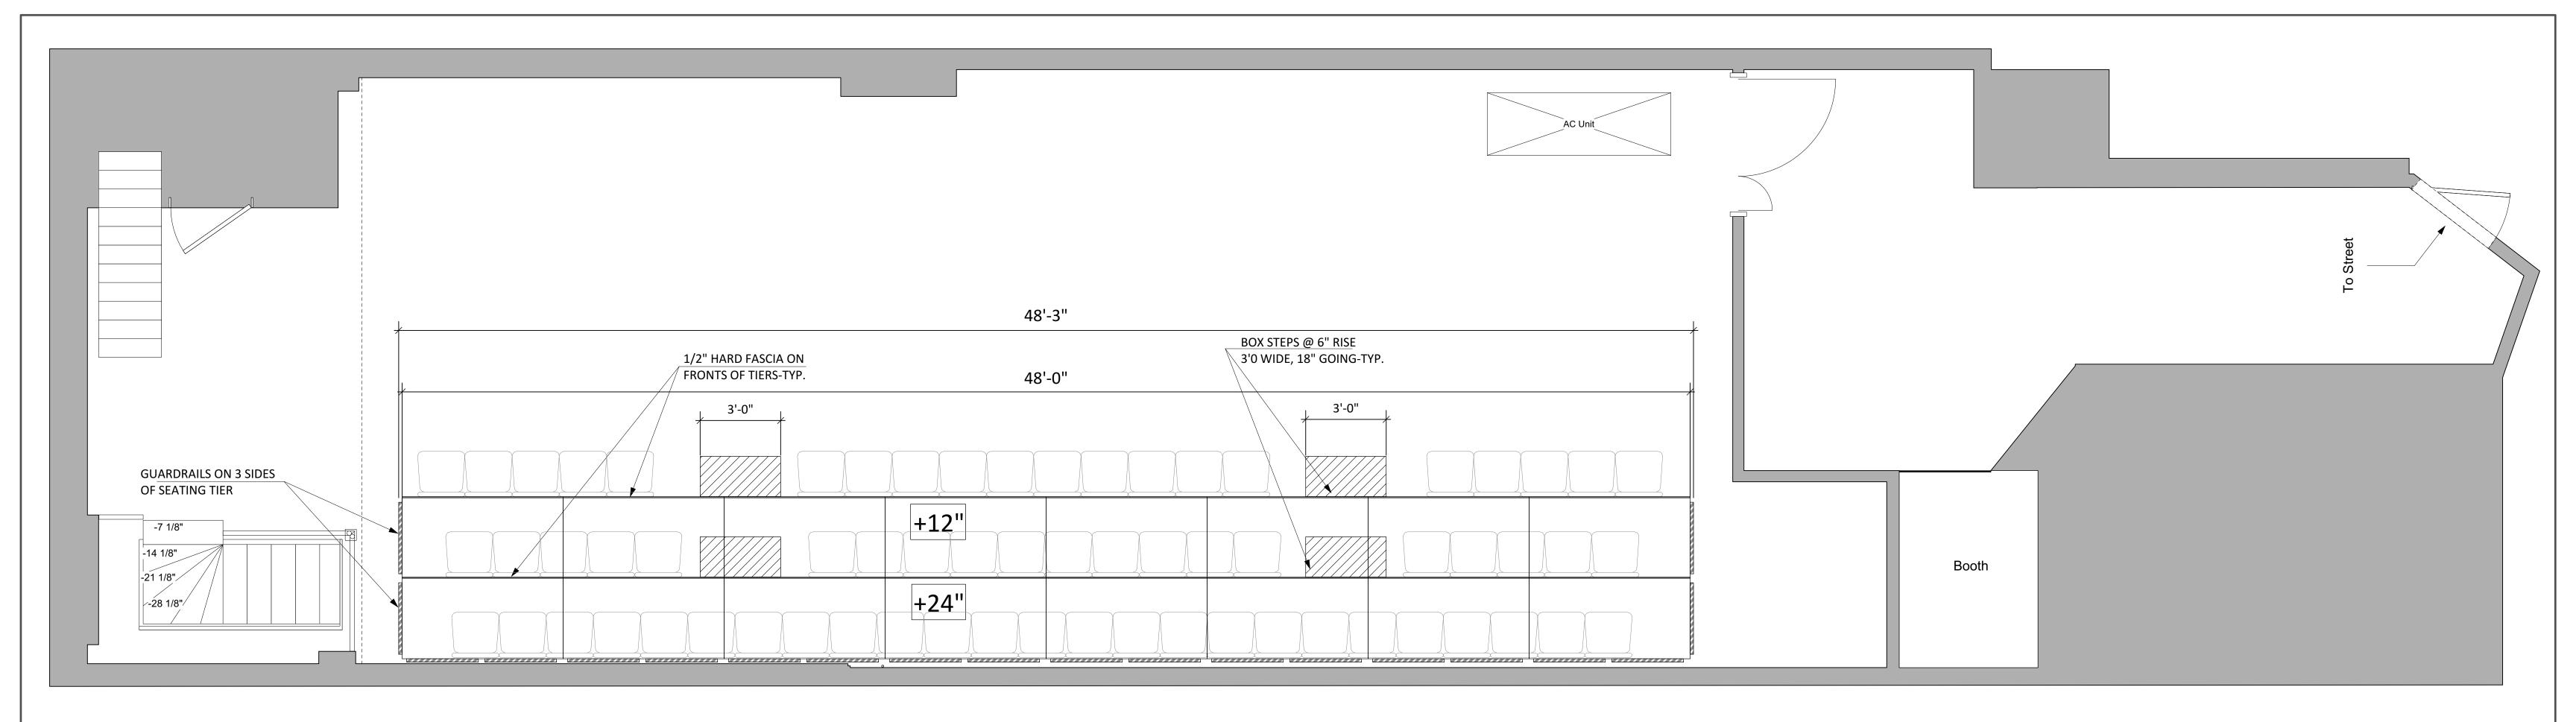

STEELDECK NY

SOHO REPERTORY THEATRE 141 BANKER STREET 46 WALKER STREET, NEW YORK, NY 10013 BROOKLYN,NY 11222

**AUDIENCE RISERS PROSCENIUM LAYOUT** 

**Drawing Title** 

Date/Revision # Drawing No. 04.07.2021 S-001.00 04.14.2021-rev1

65 SEATS

AUDIENCE RISERS

Date/Revision # 04.07.2021 04.14.2021-rev1

**AND RESUBMIT** 

**SIGNATURE:** 

FOR APPROVAL

**APPROVED AS IS: NO REVISIONS** 

TO EXPEDITE THE REVISION