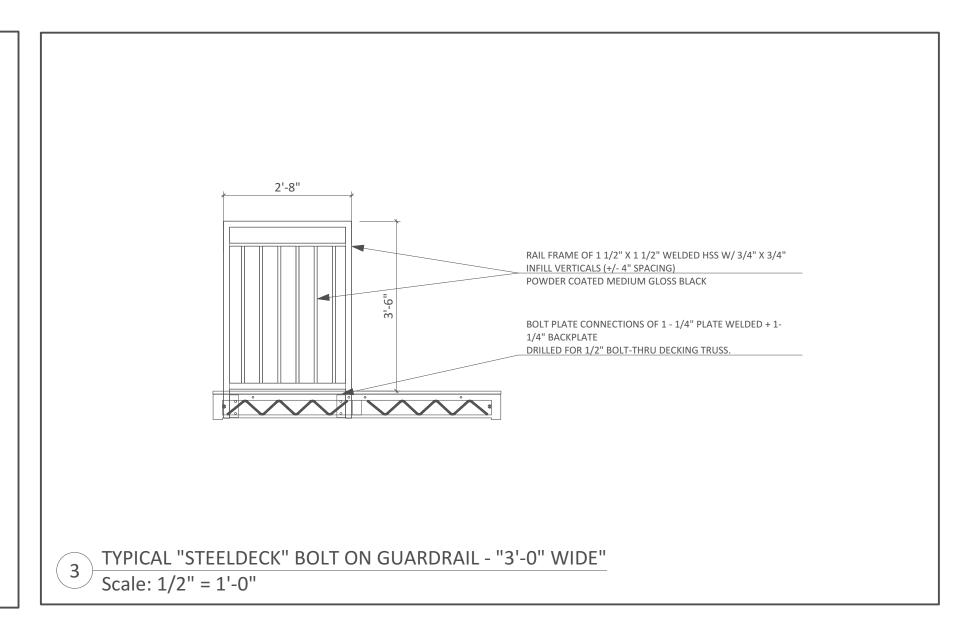

1 LAYOUT #4 Scale: 3/8" = 1'-0"

APPROVED AS IS: NO REVISIONS

NOT APPROVED: REVISE PER MARKUPS AND RESUBMIT

TO EXPEDITE THE REVISION PROCESS PLEASE MARK UP AND RETURN THESE PRINTS

SIGNATURE: DATE:

MANUFACTURE WILL NOT COMMENCE UNTIL SIGNED APPROVAL DRAWINGS ARE RECEIVED FROM CLIENT